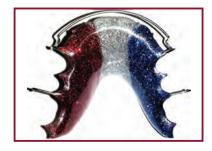

## Upper Hawley/ Lower Fixed

Our patients will receive the removable Hawley retainer and lower glued-in wire from canine to canine. The lower teeth tend to move the quickest, so doctors recommend a lower glued-in retainer. The patient would only be responsible of wearing the top retainer as instructed.

**UPPER HAWLEY** 

**LOWER FIXED**