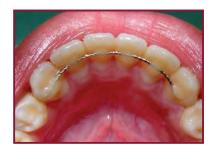

## Upper Hawley/ Lower Fixed

Our patients will receive the removable Hawley retainer and lower glued-in wire from canine to canine. The lower teeth tend to move the quickest, so doctors recommend a lower glued-in retainer. The patient would only be responsible of wearing the top retainer as instructed.

**UPPER HAWLEY** 

**LOWER FIXED**